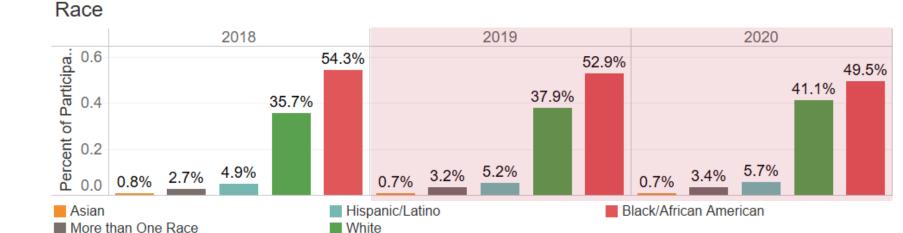

## Statewide Demographic Dashboard

- Primarily Black/African American and White
- Growing Hispanic/Latino Population
- Consistent Female dominance

### Statewide Characteristics Dashboard

- Sharp declines during COVID-19 for justice involved, basic skills deficient and pregnant/parenting participants
- Approximately half of all participants perform below a 9<sup>th</sup> grade level