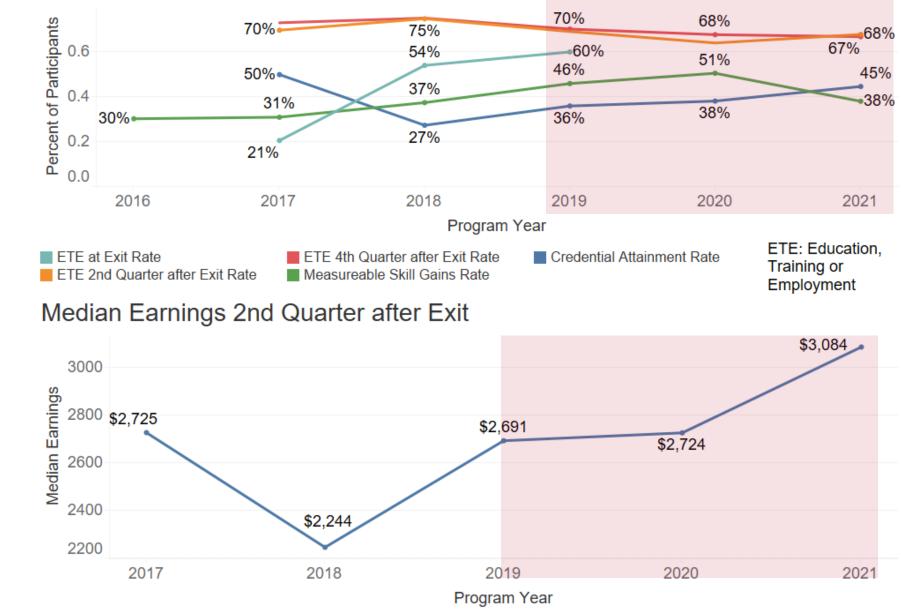

## Statewide Performance Dashboard

- Average ~70% rates of education, training or employment 2Q and 4Q after exit
- 13.17% increase in median earnings

**HE OHIO STATE UNIVERSITY** 