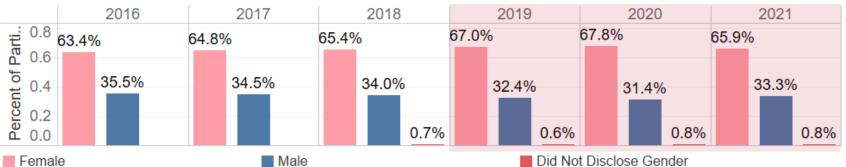

## Statewide Demographic Dashboard

- Primarily Black/African American and White
- Growing Hispanic/Latino Population
- Consistent Female dominance

### Statewide Characteristics Dashboard

- Sharp declines during COVID-19 for justice involved, basic skills deficient and pregnant/parenting participants
- Approximately half of all participants perform below a 9<sup>th</sup> grade level