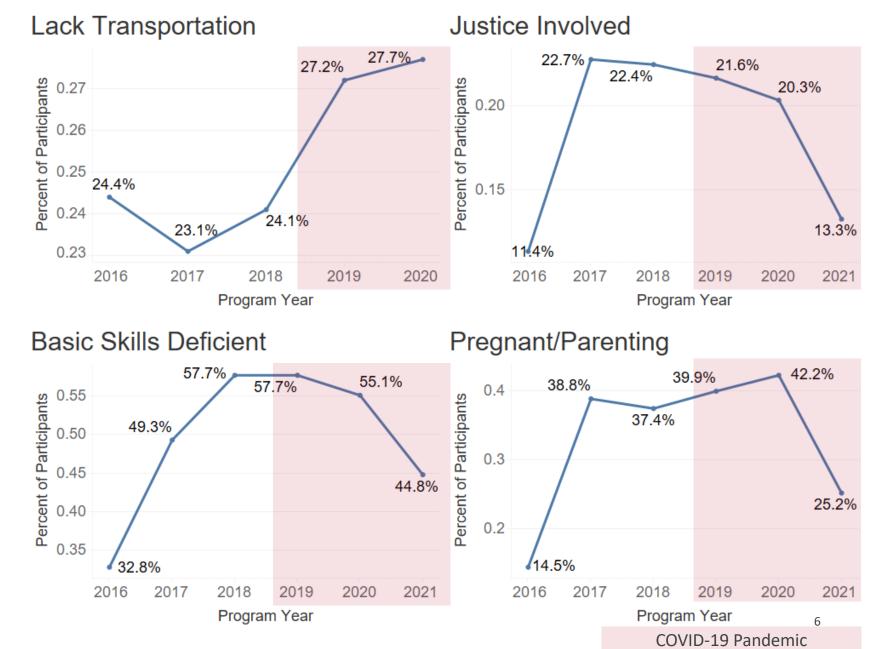

### Statewide Characteristics Dashboard

- Sharp declines during COVID-19 for justice involved, basic skills deficient and pregnant/parenting participants
- Approximately half of all participants perform below a 9<sup>th</sup> grade level