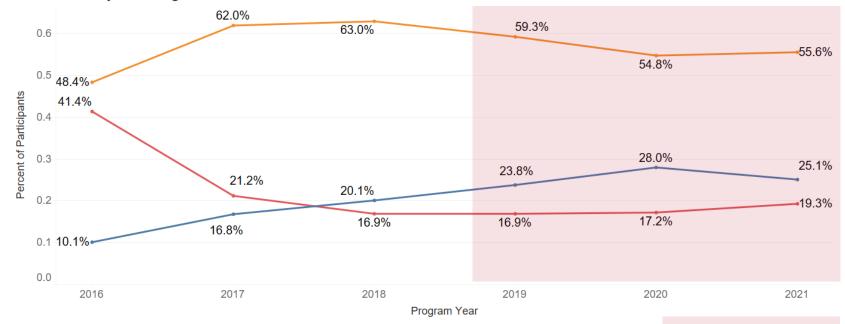

## Statewide Demographic Dashboard

- Primarily Black/African American and White
- Growing Hispanic/Latino Population
- Consistent Female dominance

#### COVID-19 Pandemic