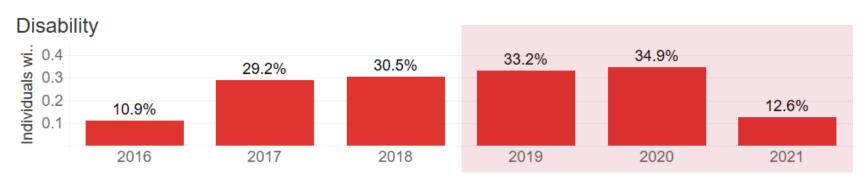

### Statewide Characteristics Dashboard

- Sharp declines during COVID-19 for justice involved, basic skills deficient and pregnant/parenting participants
- Approximately half of all participants perform below a 9<sup>th</sup> grade level