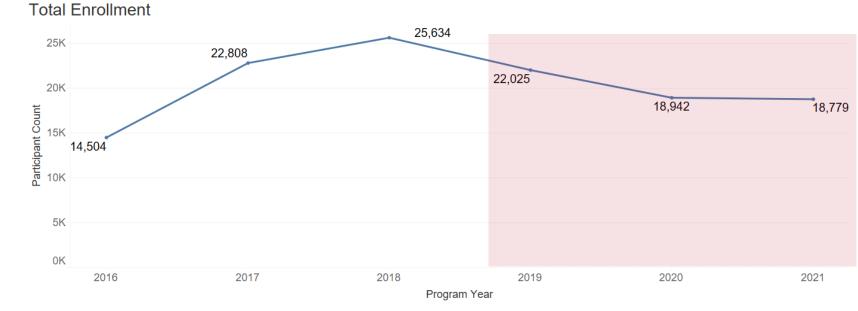

## Statewide Enrollment Dashboard

- 57.25% increase between PY16-17
- Gradual increase in co-funded enrollment

#### Enrollment by Funding Stream

The Ohio State University

Co-Funded WIOA Only TANF Only

**COVID-19** Pandemic